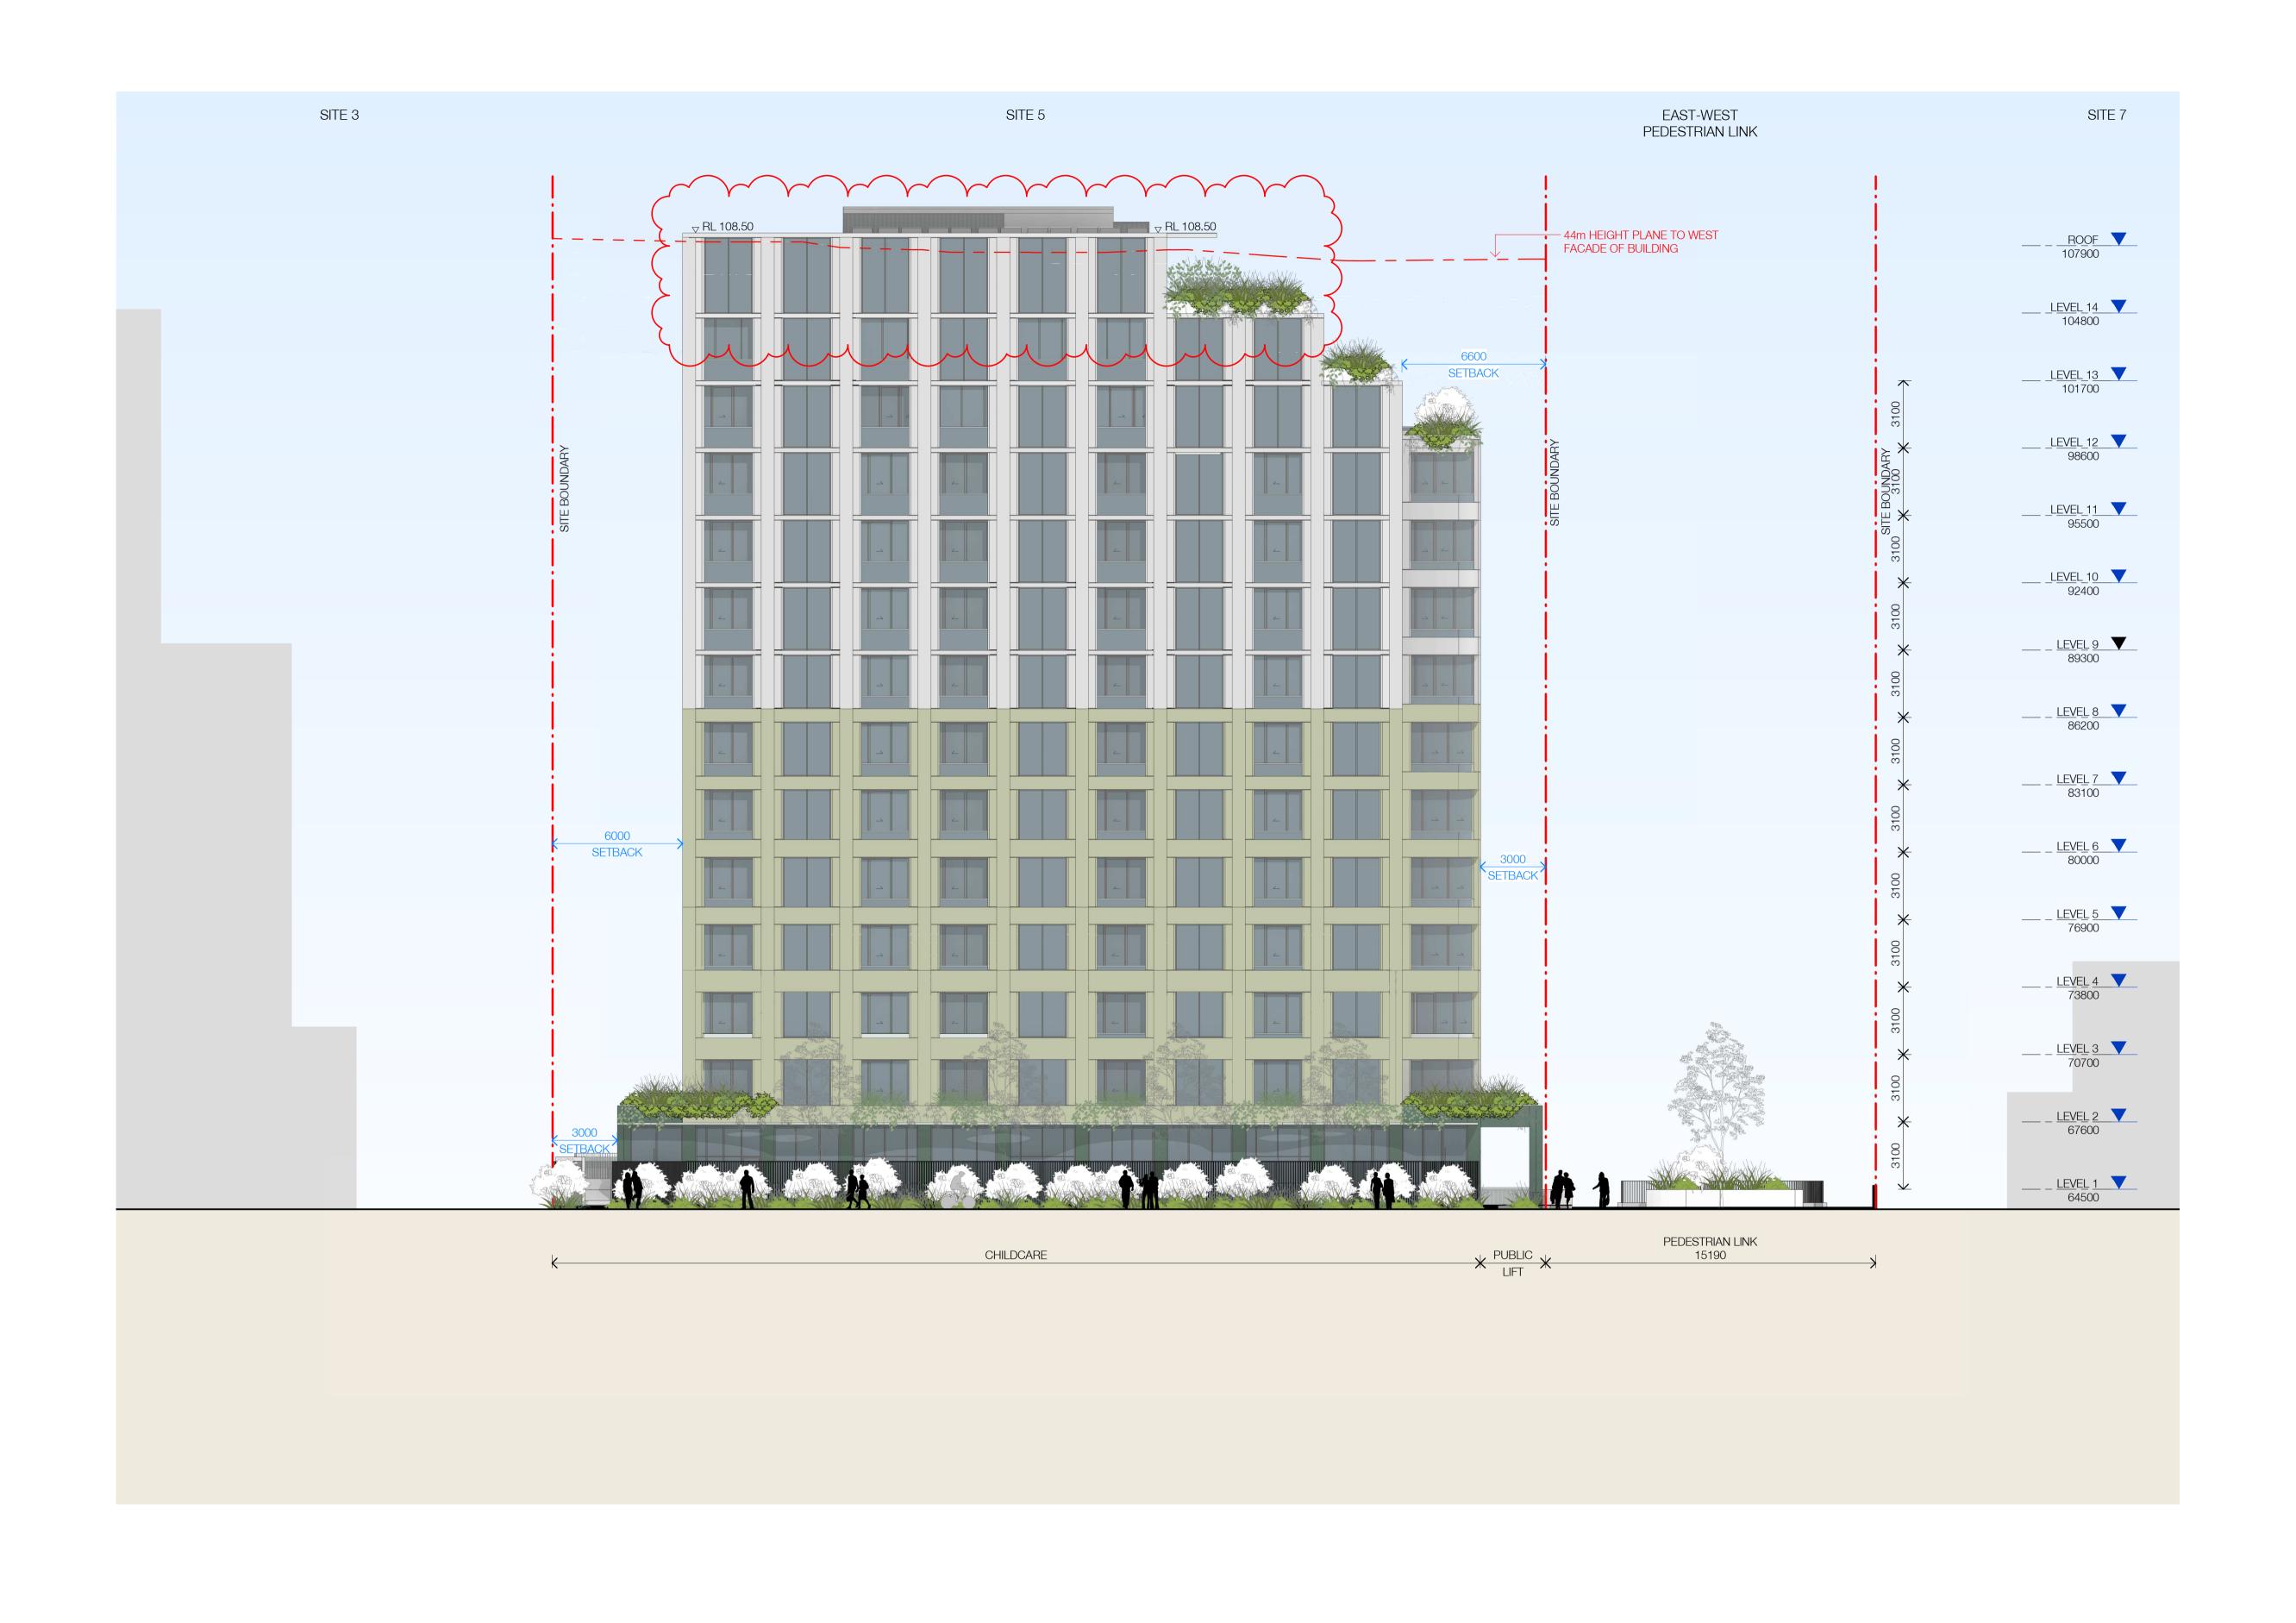

By Chk.

| Project            |  |
|--------------------|--|
| St Leonards        |  |
| 13-19 Canberra Ave |  |
| St Leonards        |  |
| Drawing Name       |  |
| EAST ELEVATION     |  |
| NOTIFICATION PLAN  |  |

| Job No   |
|----------|
|          |
| ker 6429 |
| Revision |
|          |

| Project            |
|--------------------|
| St Leonards        |
| 13-19 Canberra Ave |
| St Leonards        |
| Drawing Name       |
| SOUTH ELEVATION    |
| NOTIFICATION PLAN  |