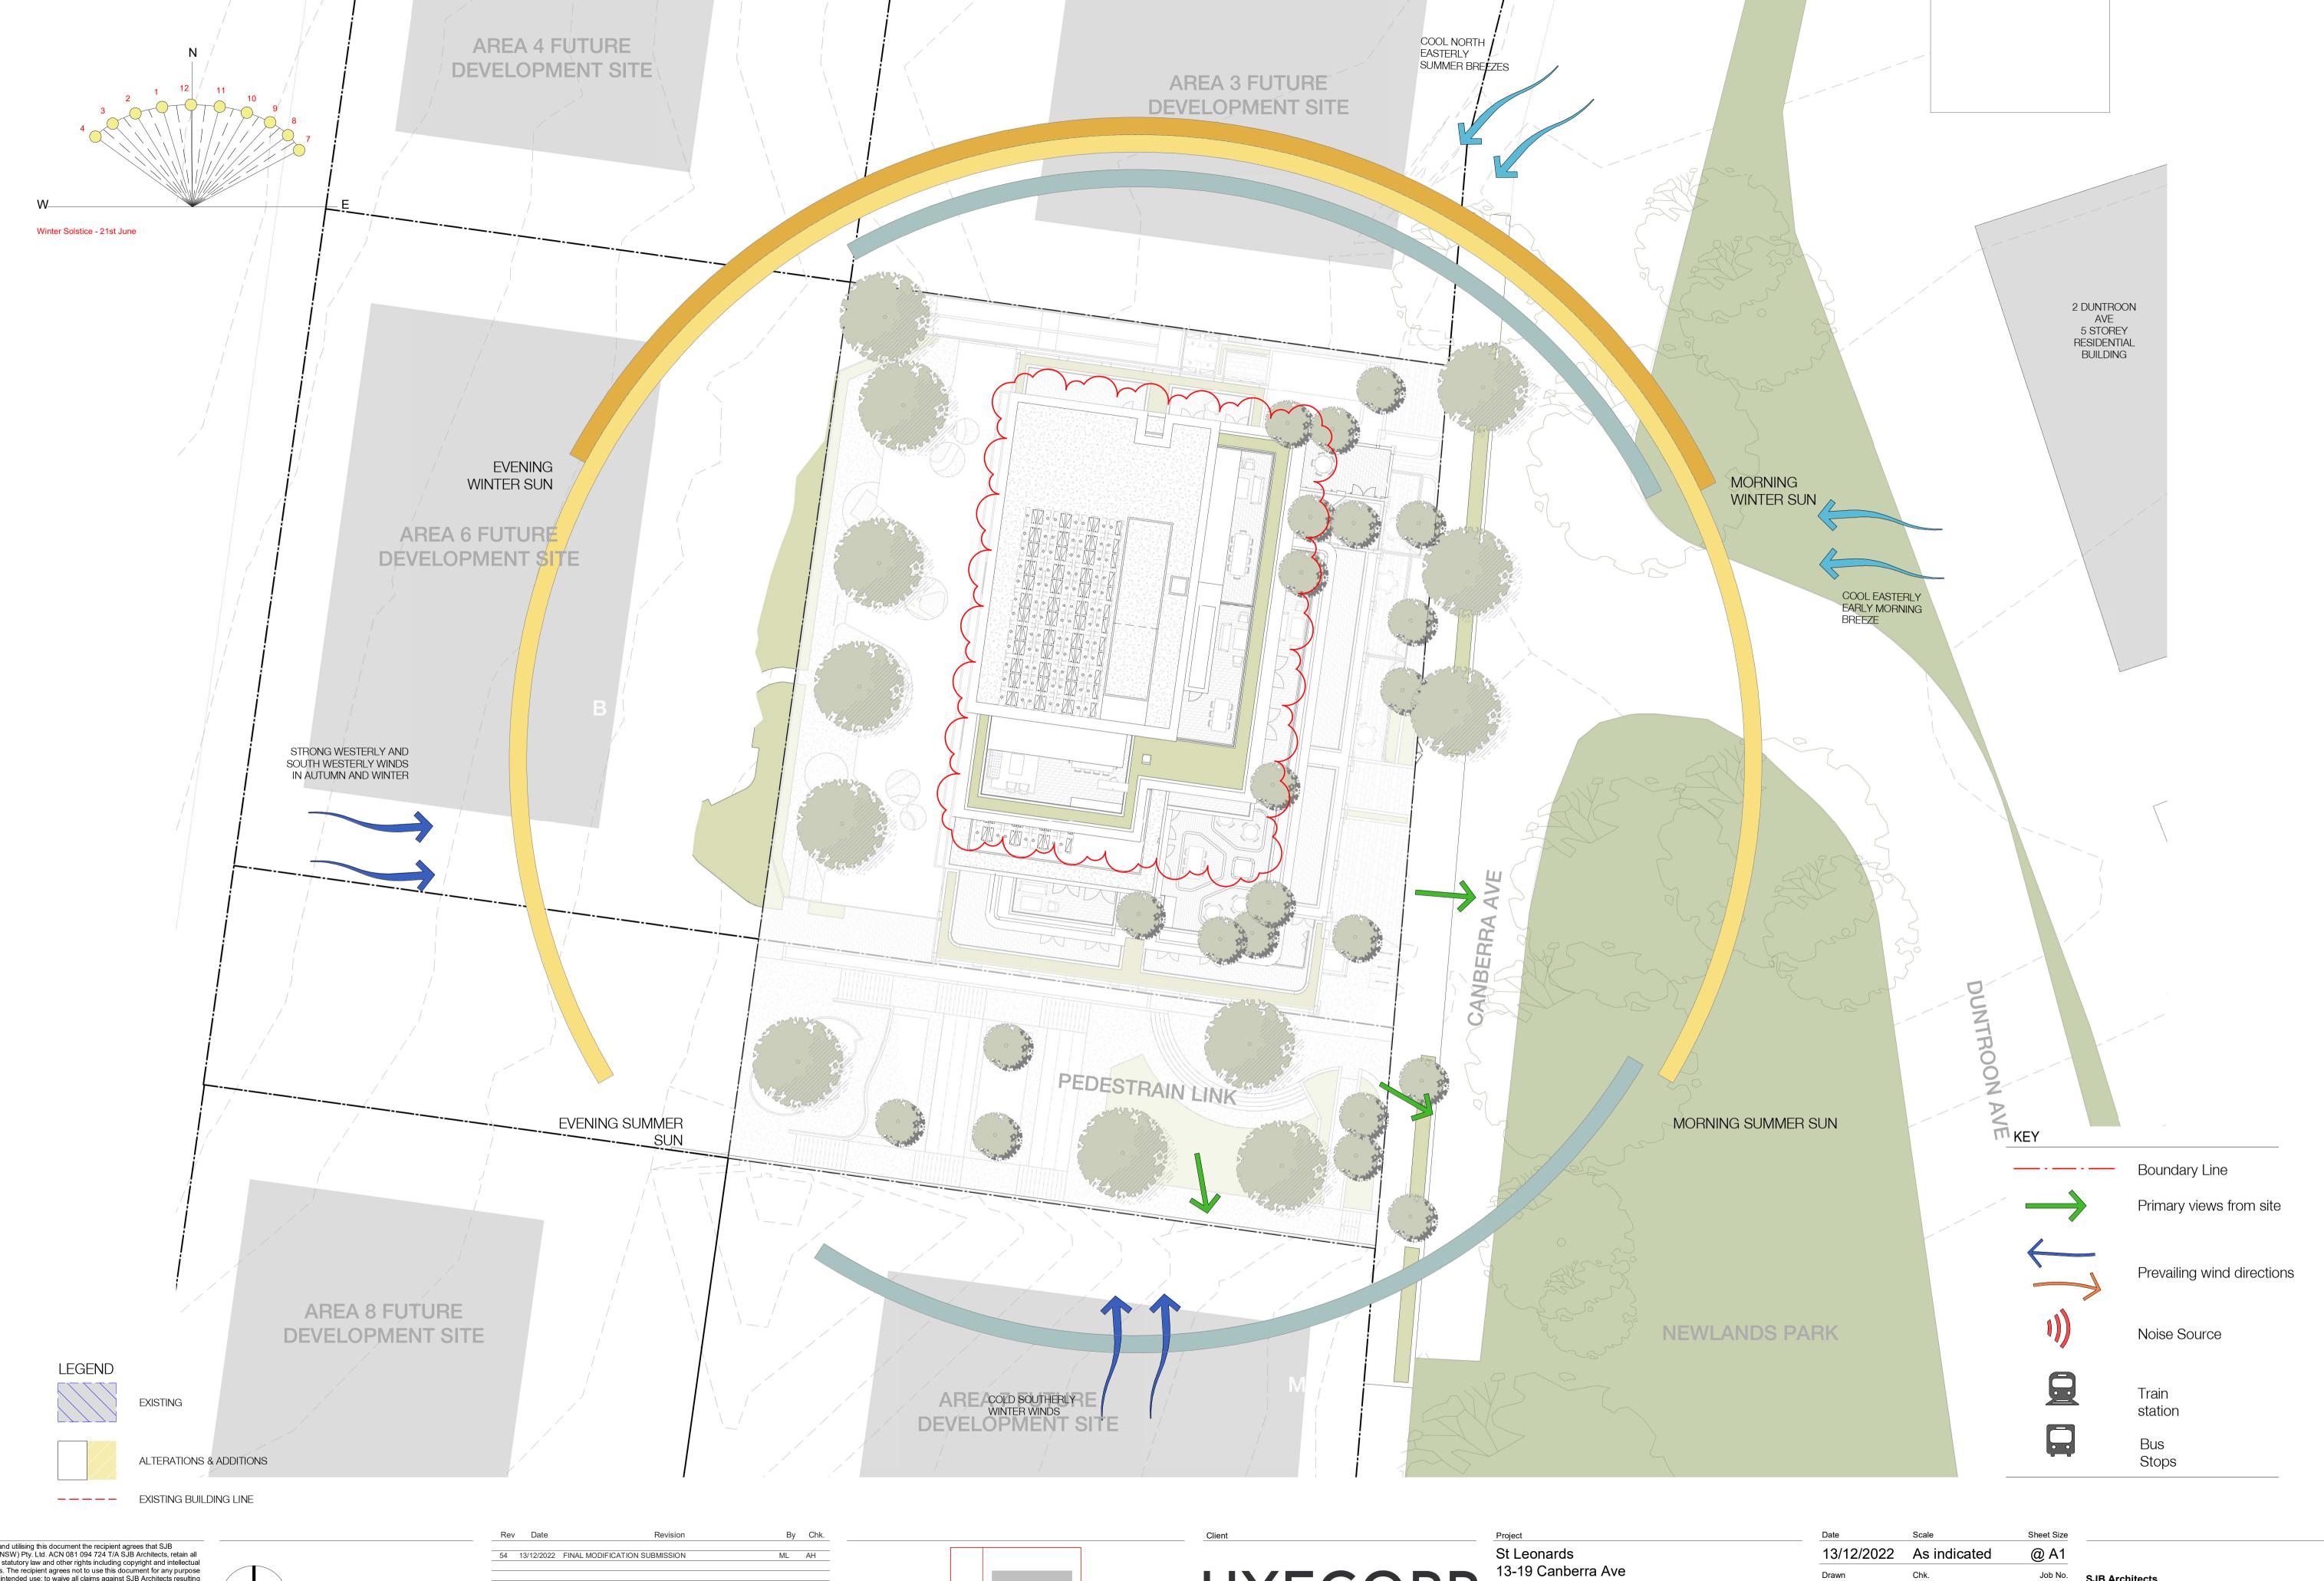

| St Leonards<br>13-19 Canberra Ave |
|-----------------------------------|
| St Leonards                       |
| Drawing Name                      |
| SITE ANALYSIS                     |
| NOTIFICATION PLAN                 |