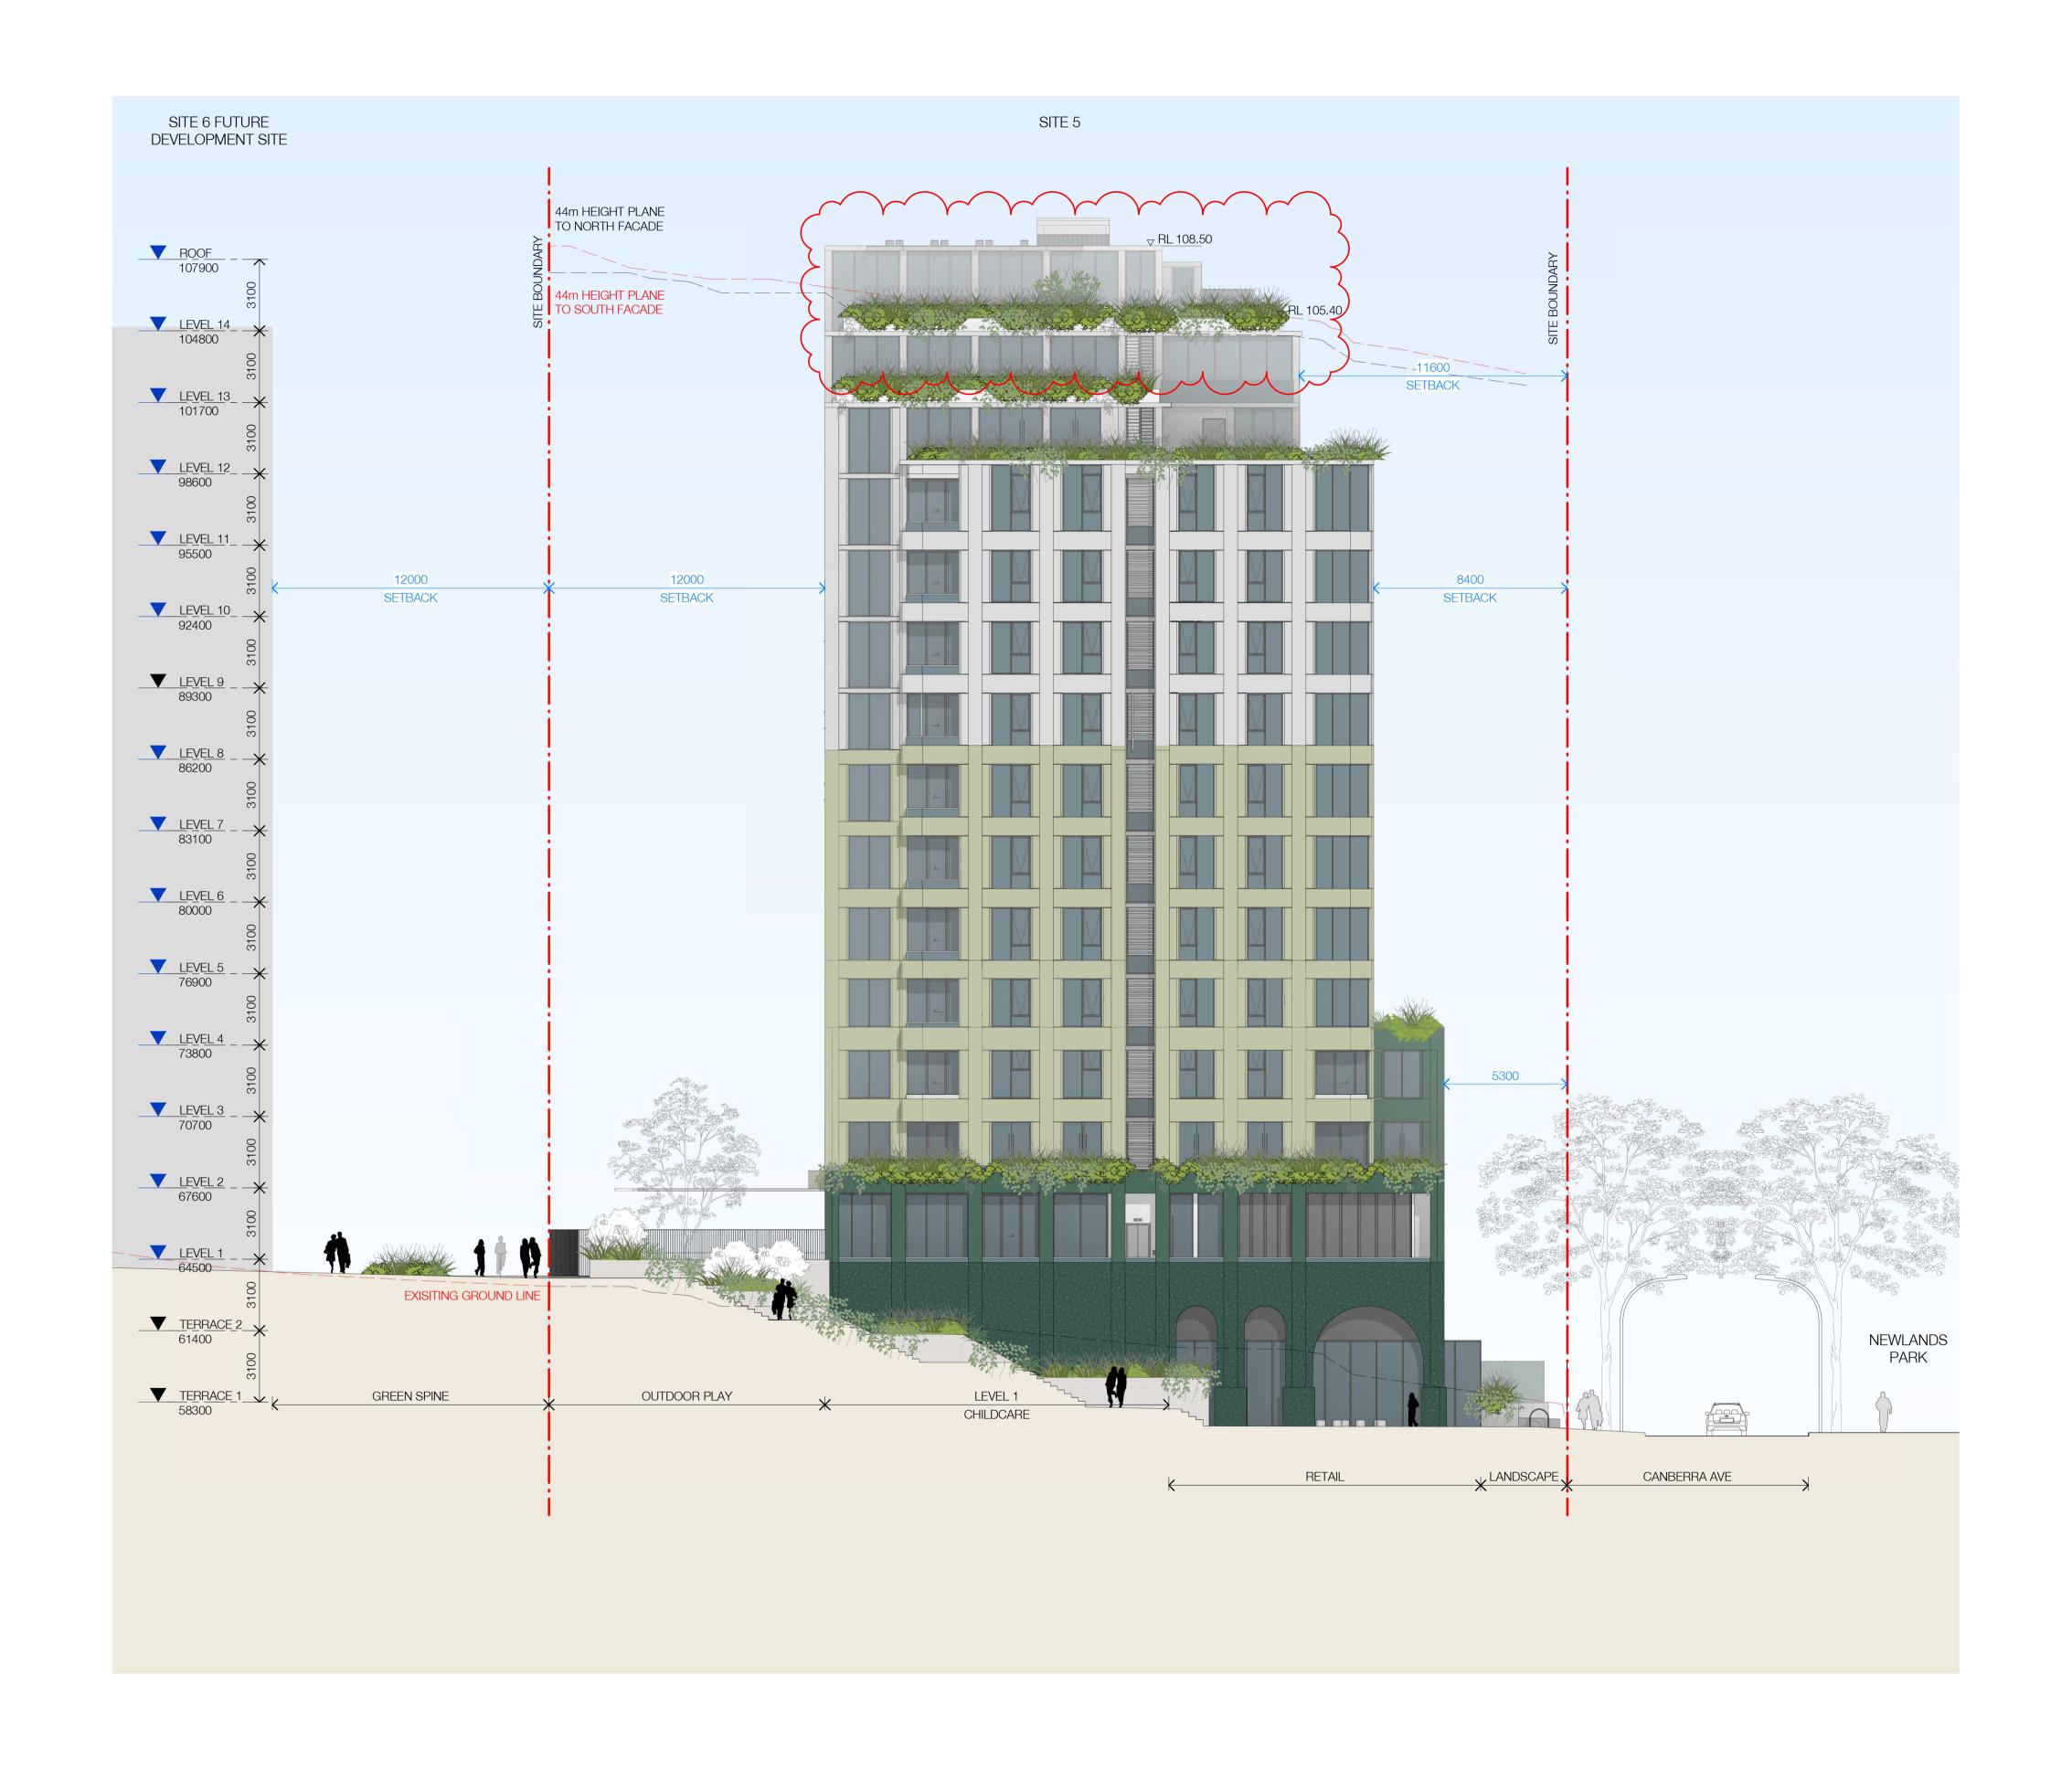

SJB Architects
L2, 490 Crown St
Surry Hills NSW
2010 Australia
T 61 2 9380 9911
www.sjb.com.au

| _ | Project                                          |
|---|--------------------------------------------------|
|   | St Leonards<br>13-19 Canberra Ave<br>St Leonards |
|   | Drawing Name                                     |
|   | NORTH ELEVATION                                  |
|   | NOTIFICATION PLAN                                |

| <b>DA-050</b> | 1       | / 54       |
|---------------|---------|------------|
| Drawing No.   |         | Revision   |
| Author        | Checker | 6429       |
| Drawn         | Chk.    | Job No     |
| 13/12/2022    | 1 : 150 | @ A1       |
| Date          | Scale   | Sheet Size |
|               |         |            |