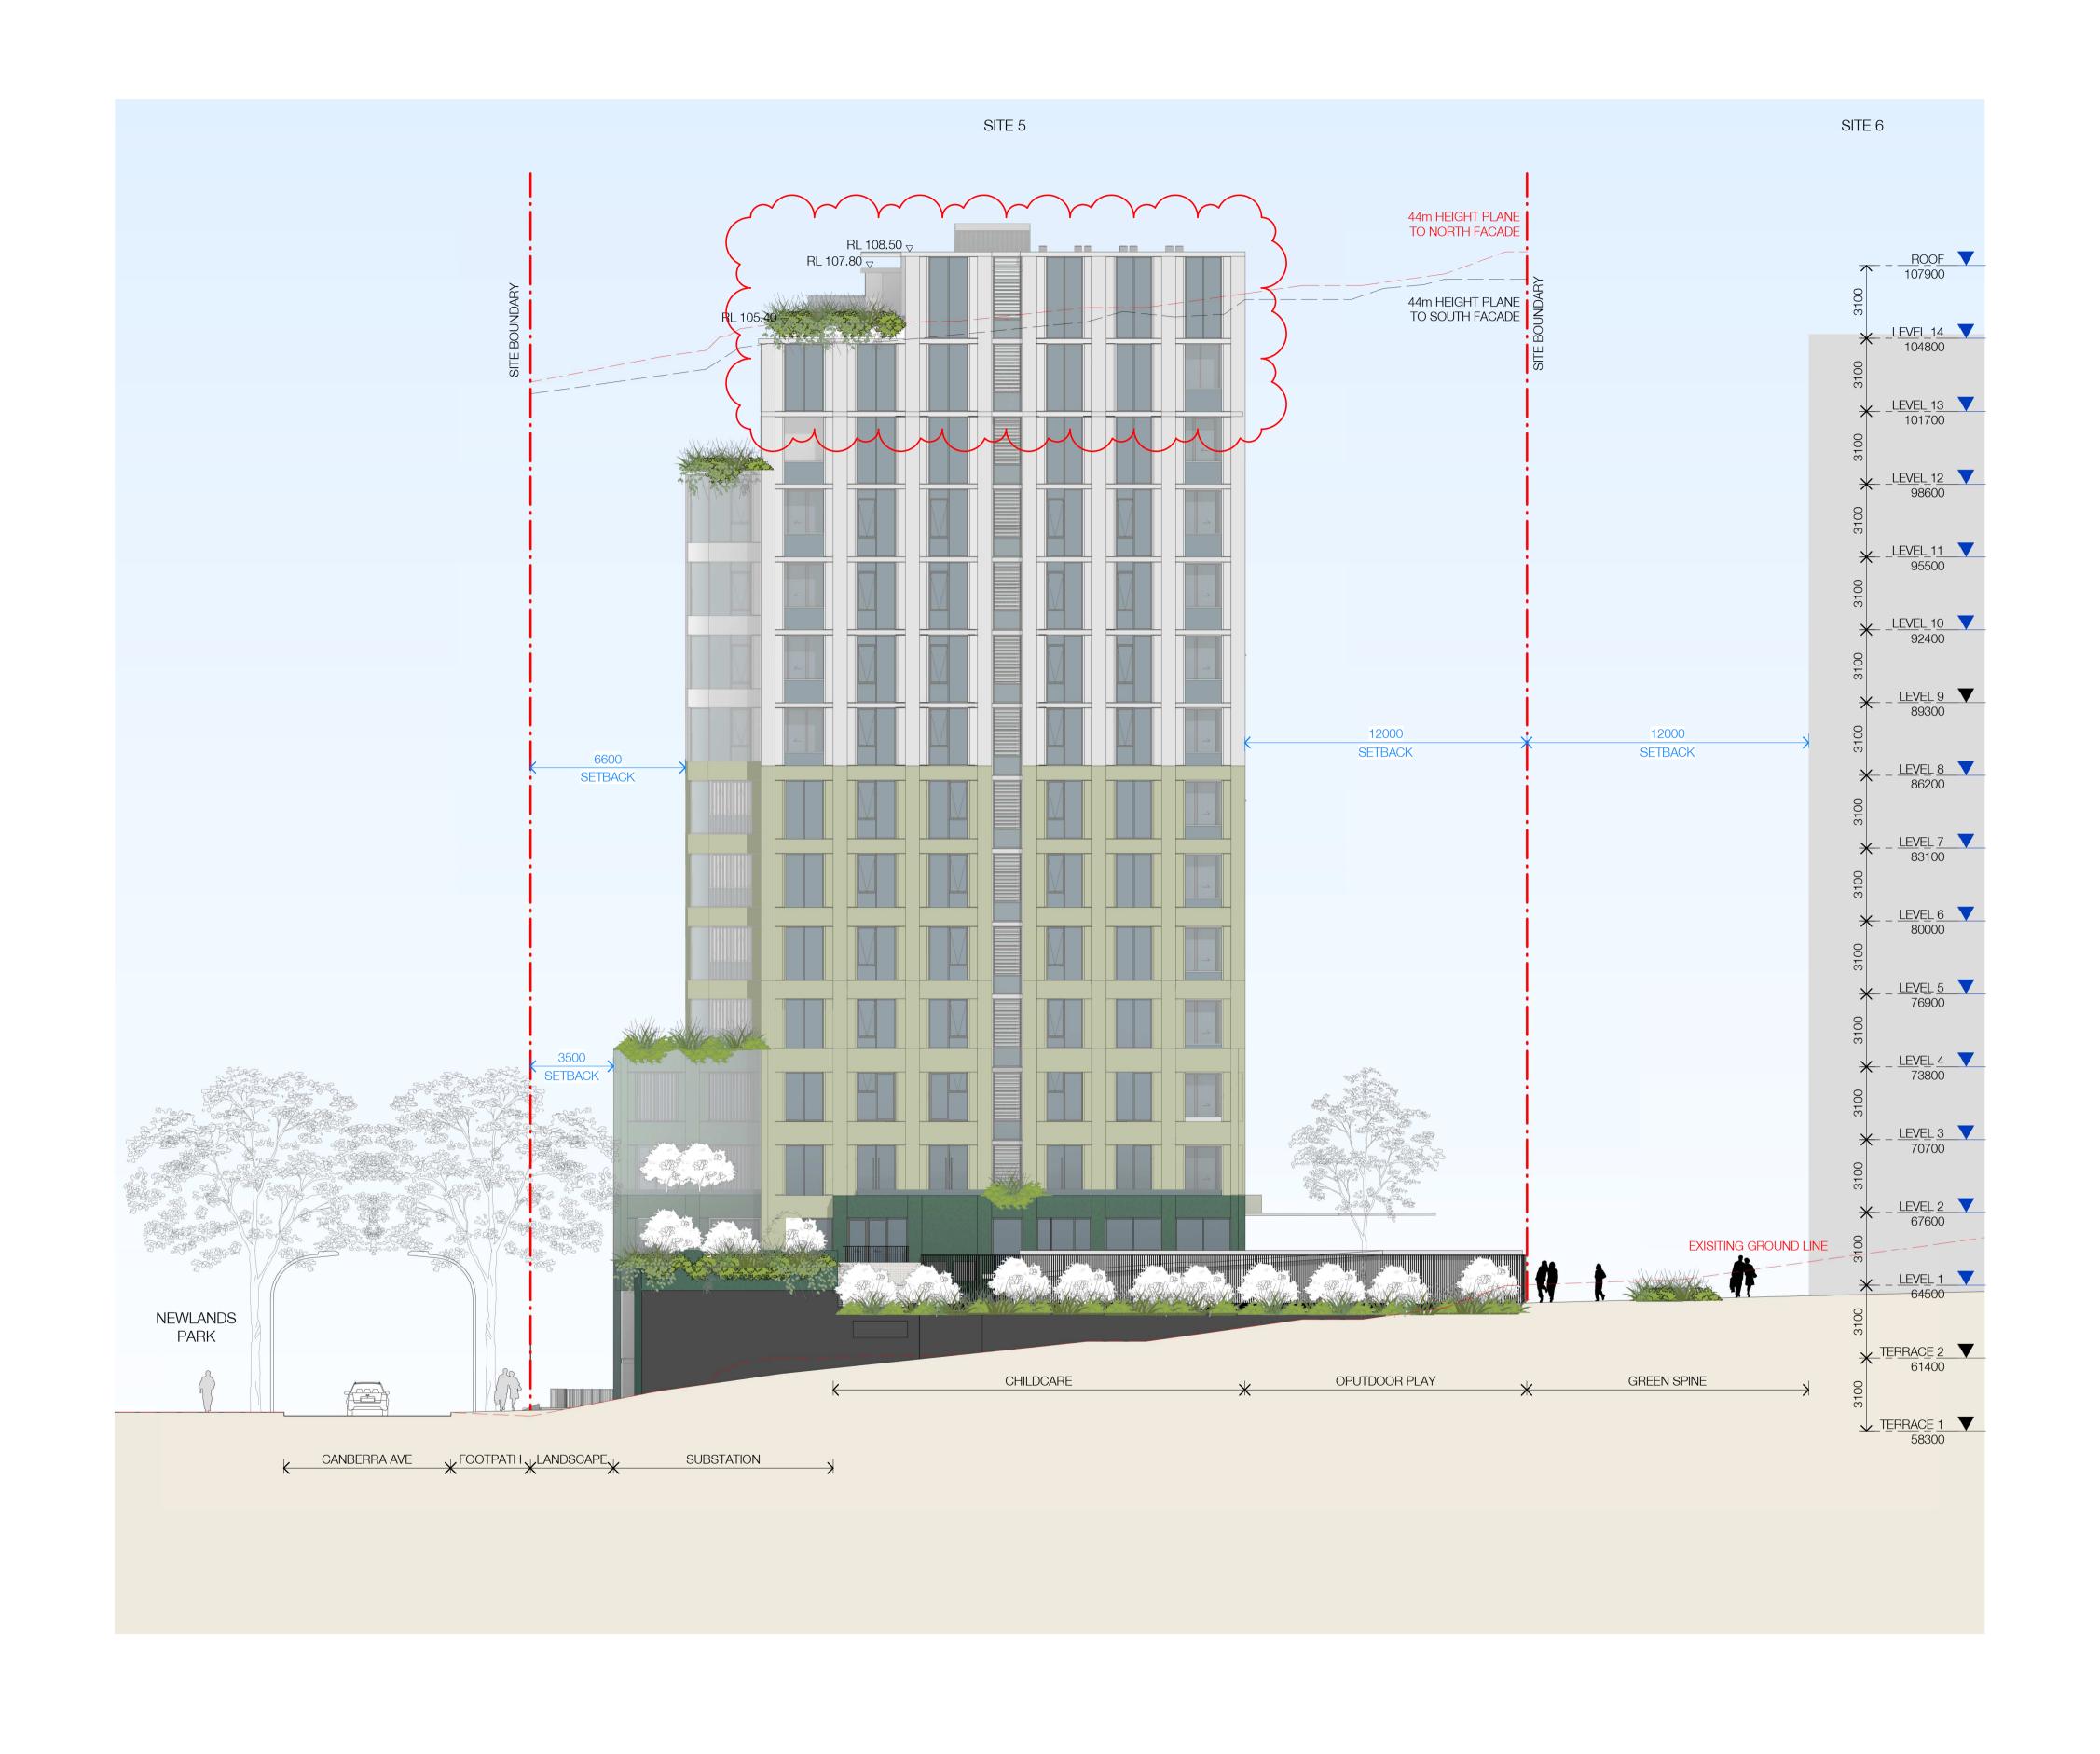

SJB Architects
L2, 490 Crown St
Surry Hills NSW
2010 Australia
T 61 2 9380 9911
www.sjb.com.au

| _ | Project                                          |
|---|--------------------------------------------------|
|   | St Leonards<br>13-19 Canberra Ave<br>St Leonards |
|   | Drawing Name                                     |
|   | NORTH ELEVATION                                  |
|   | NOTIFICATION PLAN                                |

| <b>DA-050</b> | 1       | / 54       |
|---------------|---------|------------|
| Drawing No.   |         | Revision   |
| Author        | Checker | 6429       |
| Drawn         | Chk.    | Job No     |
| 13/12/2022    | 1 : 150 | @ A1       |
| Date          | Scale   | Sheet Size |
|               |         |            |