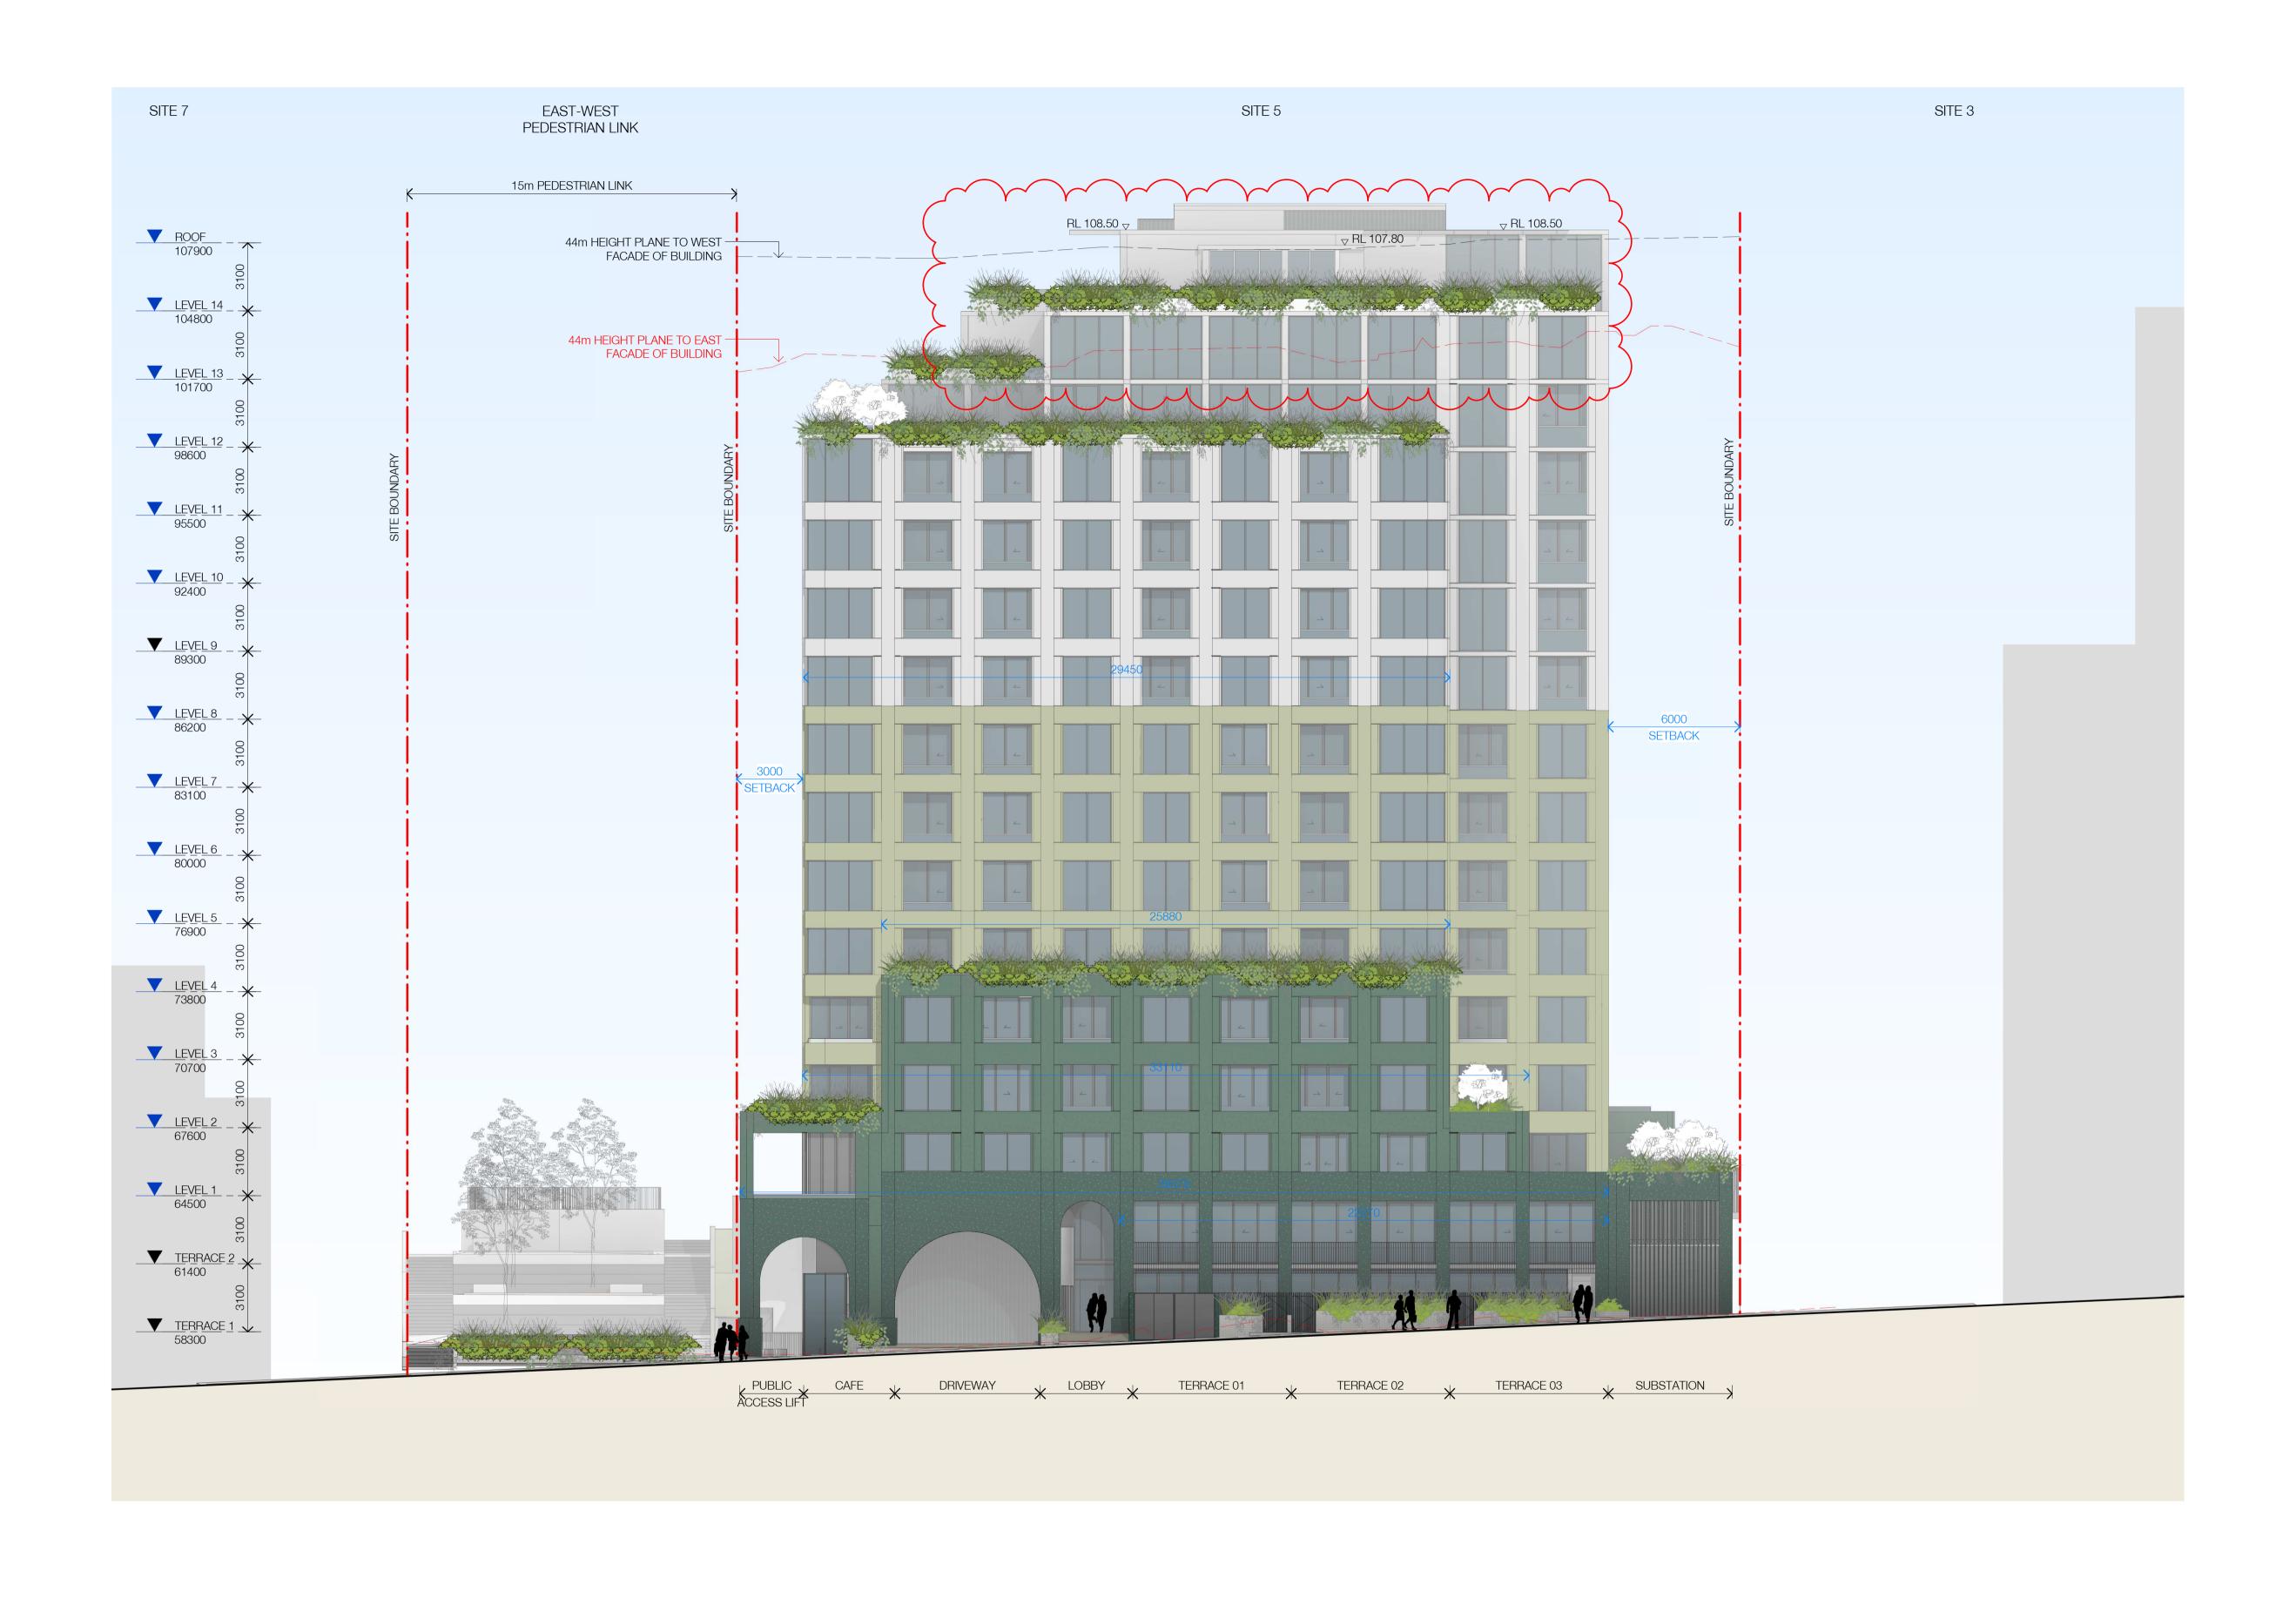

SJB Architects
L2, 490 Crown St
Surry Hills NSW
2010 Australia
T 61 2 9380 9911
www.sjb.com.au

| _ | Project                                          |
|---|--------------------------------------------------|
|   | St Leonards<br>13-19 Canberra Ave<br>St Leonards |
|   | Drawing Name                                     |
|   | NORTH ELEVATION                                  |
|   | NOTIFICATION PLAN                                |

By Chk.

| Project            |  |
|--------------------|--|
| St Leonards        |  |
| 13-19 Canberra Ave |  |
| St Leonards        |  |
| Drawing Name       |  |
| EAST ELEVATION     |  |
| NOTIFICATION PLAN  |  |

| Job No   |
|----------|
|          |
| ker 6429 |
| Revision |
|          |

| Project            |
|--------------------|
| St Leonards        |
| 13-19 Canberra Ave |
| St Leonards        |
| Drawing Name       |
| SOUTH ELEVATION    |
| NOTIFICATION PLAN  |